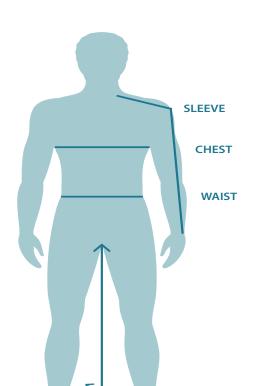

#### **Chest:**

Around largest part of the chest and shoulder blades.

#### **Sleeves:**

From center back at neck base along shoulder and, down arm to the wrist with a slightly bent elbow.

### **Waist:**

Around waist at narrowest point.

#### Inseam:

From base of crotch down inside of leg to desired pants length.