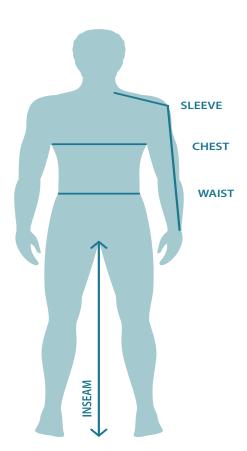

# **Chest:**

Around largest part of the chest and shoulder blades.

## **Sleeves:**

From center back at neck base along shoulder and, down arm to the wrist with a slightly bent elbow.

### Waist:

Around waist at narrowest point.

### **Inseam:**

From base of crotch down inside of leg to desired pants length.