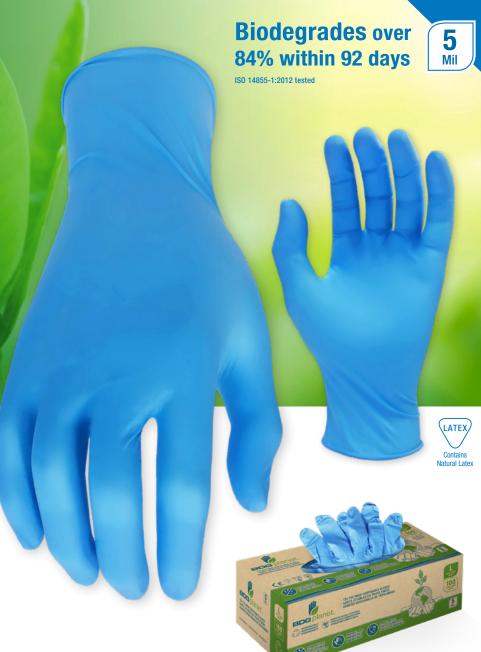

# **Biodegrades** over 84% within 92 days

ISO 14855-1:2012 tested

# 5 MIL TRI-POLYMER **DISPOSABLE GLOVES**

- + 5 mil tri-polymer
- + Fully textured
- + Beaded cuff
- + Made with natural rubber latex
- + 24 cm length (9.5")
- + 100 pc/box

**FOOD CONTACT** 

**BIODEGRADABLE** & INDUSTRIAL **COMPOSTABILITY** 