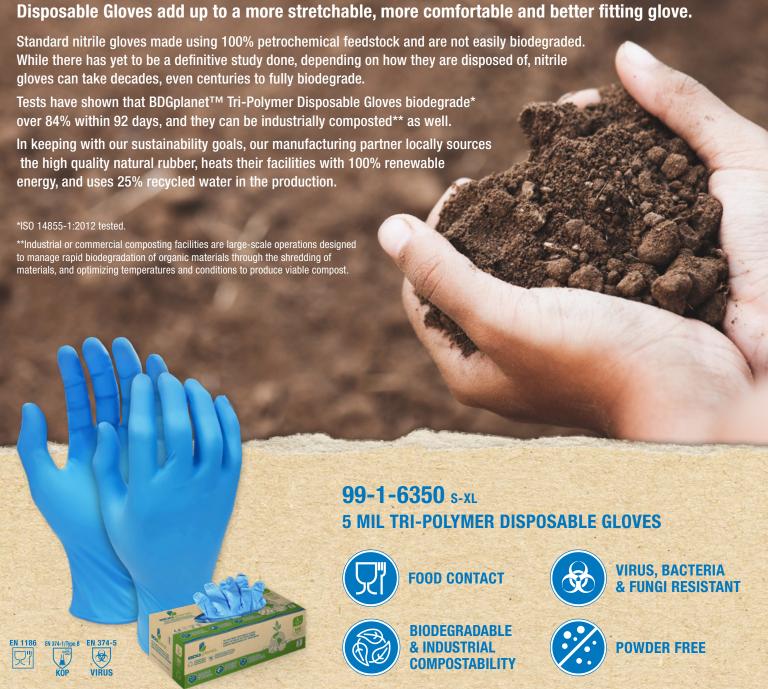

## 5 MIL TRI-POLYMER DISPOSABLE GLOVES

The unique blend of natural rubber and synthetic polymers in BDGplanet™ Tri-Polymer

# 5 MIL TRI-POLYMER **DISPOSABLE GLOVES**

- + 5 mil tri-polymer
- + Fully textured
- + Beaded cuff
- + Made with natural rubber latex
- + 24 cm length (9.5")
- + 100 pc/box

**FOOD CONTACT** 

**BIODEGRADABLE** & INDUSTRIAL **COMPOSTABILITY** 

**VIRUS, BACTERIA & FUNGI RESISTANT** 

## **Biodegradable**

Biodegrades over 84% within 92 days ISO 14855-1:2012 test

FEATURES/HAZARD SOLUTIONS

These products ARE NOT CUT AND PUNCTURE PROOF. Do not use with moving blades, tools or serrated blades