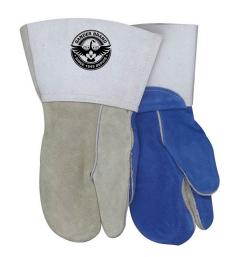

# **Split Cowhide 1-Finger Welding Mitt** w/Gauntlet Cuff

## PRODUCT DETAILS

- + Split cowhide palm & backhand
- + Fleece backhand lining
- + Split cowhide gauntlet cuff w/gore
- + Straight thumb
- + Welted thumb & index finger

063344327134