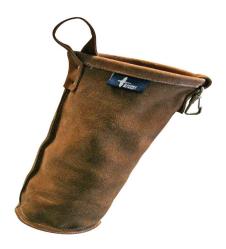

## **Leather Welding Rod Holder**

PRODUCT DETAILS

- + Split cowhide leather
- + Snap attachment