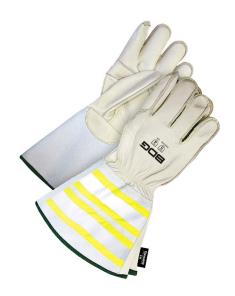

# **Lined Grain Cowhide Utility Glove** w/6.25" Cuff

## PRODUCT DETAILS

- + Grain cowhide palm & backhand
- + Cut-resistant Kevlar® lining
- + C100 Thinsulate™ insulation
- + 6.25" split cowhide hi-viz gauntlet cuff w/gore
- + Shirred elastic wrist
- + Gunn cut w/wing thumb
- + Reinforced palm
- + Stitched with Kevlar®
- + Outseam sewn fingers

### HAZARD SOLUTIONS

Cold Resistant

**Cut Resistant** 

**Puncture Resistant** 

#### FEATURES

360 Degree Coverage

Durability

Genuine Leather

Hi-Viz