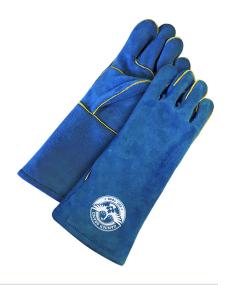

# **Split Cowhide Welder**

PRODUCT DETAILS

- + Split cowhide palm & backhand
- + CarbonX<sup>®</sup> FR lining
- + Gunn cut
- + Welted thumb & fingertips