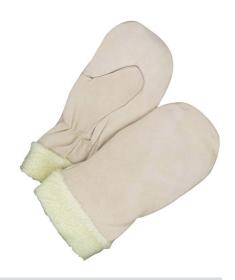

# **Lined Grain Cowhide Mitt**

## PRODUCT DETAILS

- + Grain cowhide palm & backhand
- + Heavy acrylic pile lining
- + Shirred elastic wrist (palm side)
- + Wing thumb
- + Welted seams