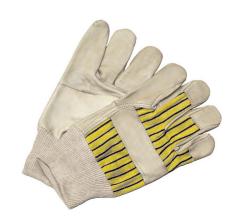

# **Grain Cowhide Fitter w/Knit Wrist**

## PRODUCT DETAILS

- + Grain cowhide palm, index finger & fingertips
- + Cotton backhand w/grain leather knuckle strap
- + Fleece palm lining
- + Elastic knit wrist
- + Gunn cut w/wing thumb