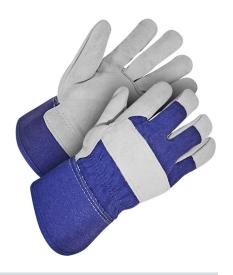

# **Lined Split Cowhide Fitter w/Safety Cuff**

# PRODUCT DETAILS

- + Split cowhide palm, index finger & fingertips
- + Cotton backhand w/split leather knuckle strap
- + C100 Thinsulate™ insulation
- + Rubberized safety cuff
- + Inside elastic wrist
- + Gunn cut w/wing thumb