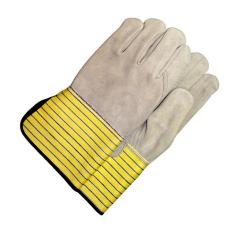

## Split Cowhide Fitter w/Gauntlet Cuff

PRODUCT DETAILS

## **FEATURES**

Genuine Leather

SIZES

ITEM # SIZE

30-1-599GW Universal 063344360247

\*Not all styles/sizes available in all regions.