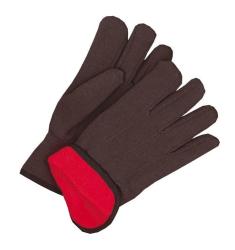

## **Cotton Jersey Glove**

## PRODUCT DETAILS

- + Cotton jersey knit
- + Slip-on wrist w/rolled cuff
- + Keystone thumb
- + Fleece lining

063344101062