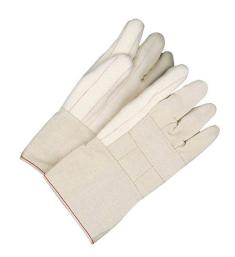

## **Cotton Glove**

## PRODUCT DETAILS

- + Double layer cotton palm, thumb & index finger
- + Flannel canvas backhand
- + Gauntlet cuff
- + Fleece lining (backhand & cuff)

SIZES

ITEM # SIZE UPC

10-1-28G Universal 063344250043