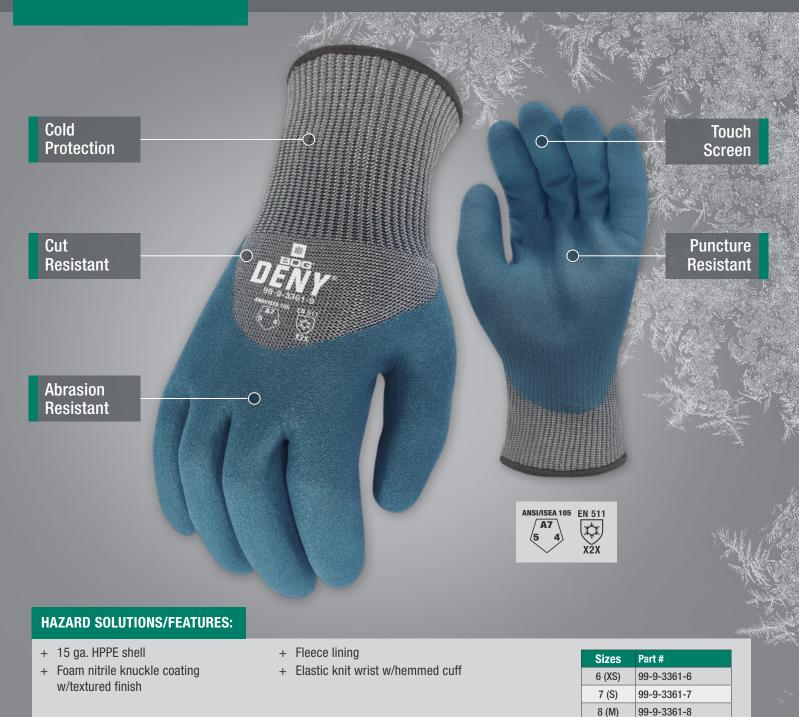

## BDG DENY®

Cold

Abrasion

DALE GLOVES

Cut

Puncture

Tea

## **99-9-3361** XS-X2L (6-11) LINED ¾ NITRILE COATED 15 GA. HPPE

Information contained in this document is subject to change without notice. As Bob Dale Gloves and Imports Ltd. cannot control or anticipate the conditions under which this product may be used, each user should review the information in specific context of the planned use. To the maximum extent permitted by law, Bob Dale Gloves and Imports Ltd., and/or its affiliates, employees or representatives will not be responsible for damages of any nature resulting from the use or reliance upon the information contained in this data sheet. No express or implied warranties are given other than those implied mandatory by law.

Grip

360

Coverage

Dexterity

Bob Dale Gloves products are tested for cut and puncture resistance. These products ARE NOT CUT AND PUNCTURE PROOF. Do not use with moving blades, tools or serrated blades. Not Proposition 65 compliant