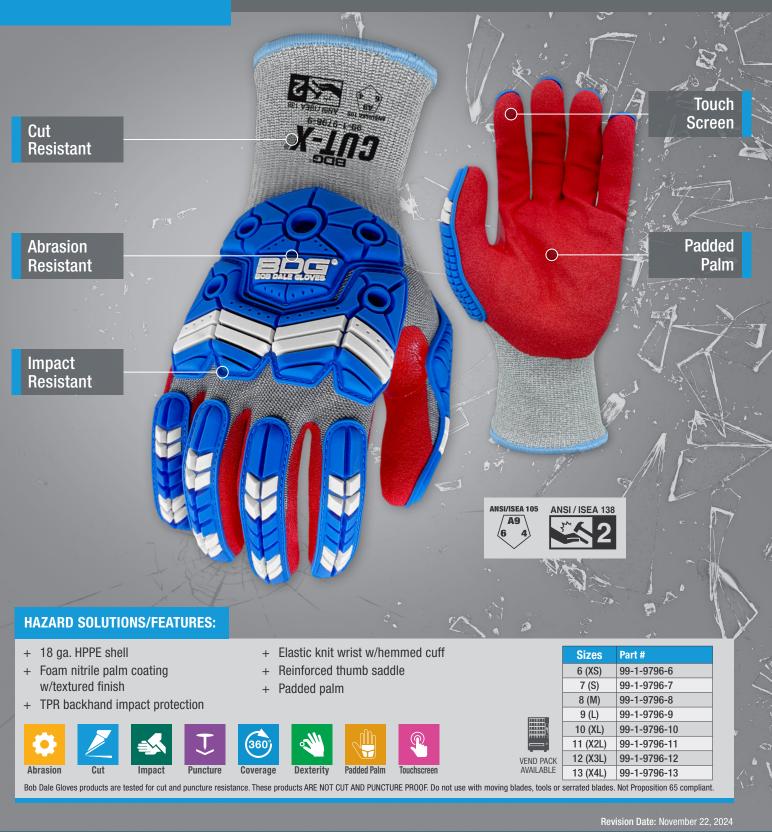

## BDG CUT-X°

## **99-1-9796** XS-X4L (6-13) NITRILE COATED 18 GA. HPPE

Information contained in this document is subject to change without notice. As Bob Dale Gloves and Imports Ltd. cannot control or anticipate the conditions under which this product may be used, each user should review the information in specific context of the planned use. To the maximum extent permitted by law, Bob Dale Gloves and Imports Ltd., and/or its affiliates, employees or representatives will not be responsible for damages of any nature resulting from the use or reliance upon the information contained in this data sheet. No express or implied warranties are given other than those implied mandatory by law.