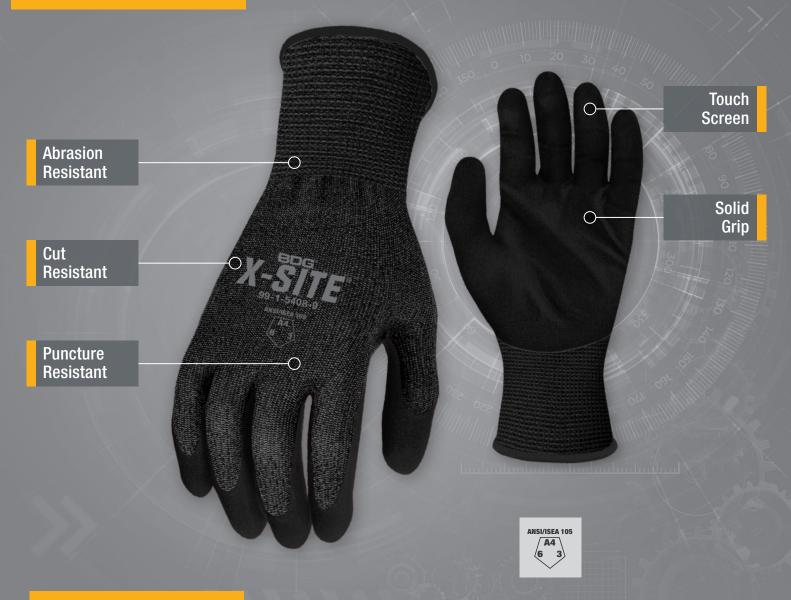

## 99-1-5408 XS-X3L (6-12) PU COATED 18 GA. HPPE

## **HAZARD SOLUTIONS/FEATURES:**

- + 18 ga. HPPE shell
- + Polyurethane palm coating w/textured finish
- Elastic knit wrist w/hemmed cuff

| Sizes    | Part #       |
|----------|--------------|
| XS (6)   | 99-1-5403-6  |
| S (7)    | 99-1-5403-7  |
| M (8)    | 99-1-5403-8  |
| L (9)    | 99-1-5403-9  |
| XL (10)  | 99-1-5403-10 |
| X2L (11) | 99-1-5403-11 |
| X3L (12) | 99-1-5403-12 |