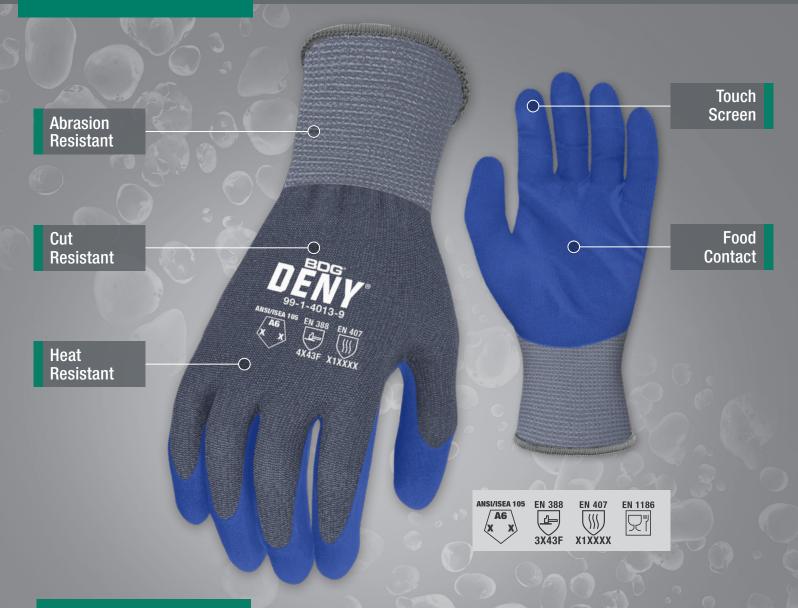

## 99-1-4013 s-x3L (7-12) **NITRILE COATED 13 GA. HPPE**

## **HAZARD SOLUTIONS/FEATURES:**

- + 13 ga. HPPE shell
- + Foam nitrile palm coating w/textured finish

| + | Elastic knit wrist w/nemmed cu | П |
|---|--------------------------------|---|
| + | Washable                       |   |

| 31265    | rail#        |
|----------|--------------|
| 7 (S)    | 99-1-4013-7  |
| 8 (M)    | 99-1-4013-8  |
| 9 (L)    | 99-1-4013-9  |
| 10 (XL)  | 99-1-4013-10 |
| 11 (X2L) | 99-1-4013-11 |
| 12 (X3L) | 99-1-4013-12 |