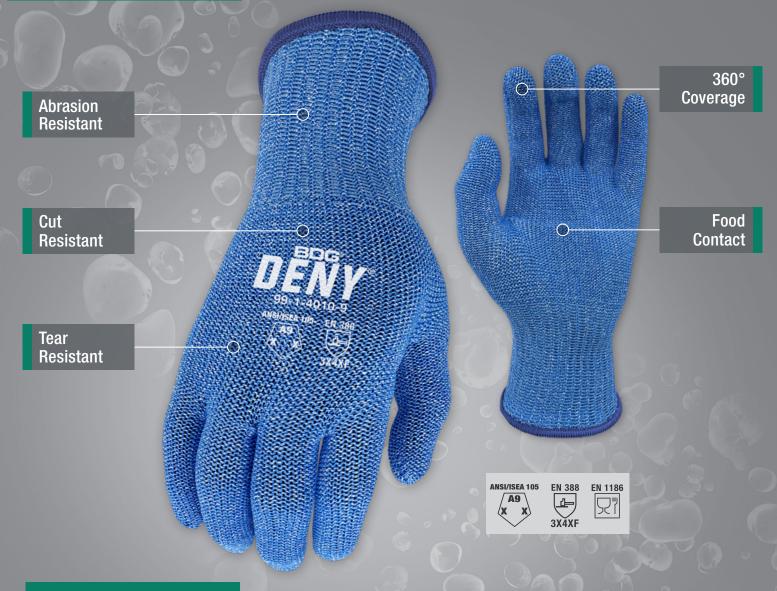

## 99-1-4010 s-x3L (7-12) **UNCOATED 10 GA. HPPE**

- + 10 ga. HPPE shell
- + Elastic knit wrist w/hemmed cuff
- Washable

VEND PACK

| 6 (XS)   | 99-1-4010-6  |
|----------|--------------|
| 7 (S)    | 99-1-4010-7  |
| 8 (M)    | 99-1-4010-8  |
| 9 (L)    | 99-1-4010-9  |
| 10 (XL)  | 99-1-4010-10 |
| 11 (X2L) | 99-1-4010-11 |
| 12 (X3L) | 99-1-4010-12 |
|          |              |

Part #

5 (X2S) 99-1-4010-5

**Sizes** 

Bob Dale Gloves products are tested for cut and puncture resistance. These products ARE NOT CUT AND PUNCTURE PROOF. Do not use with moving blades, tools or serrated blades. Not Proposition 65 compliant