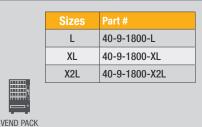

## **40-9-1800** L-X2L LINED GRAIN GOATSKIN FITTER W/SAFETY CUFF

AVAILABLE

Bob Dale Gloves products are tested for cut and puncture resistance. These products ARE NOT CUT AND PUNCTURE PROOF. Do not use with moving blades, tools or serrated blades. Not Proposition 65 compliant.