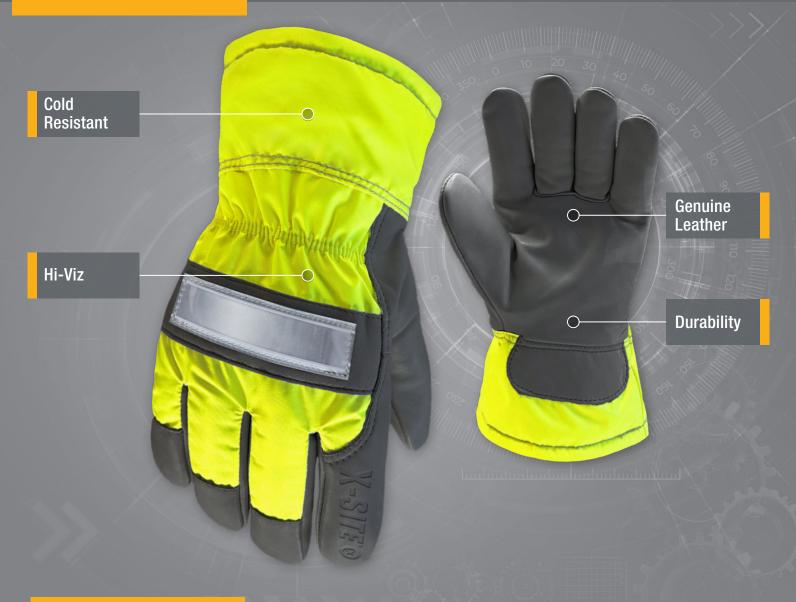

## **40-9-1800** L-X2L LINED GRAIN GOATSKIN FITTER W/SAFETY CUFF

## HAZARD SOLUTIONS/FEATURES:

- + Grain goatskin palm
- + Hi-viz polyester backhand w/grain leather knuckle strap & reflective strip
- + C100 Thinsulate<sup>™</sup> insulation

- + Safety cuff
- + Inside elastic wrist
- + Gunn cut w/wing thumb